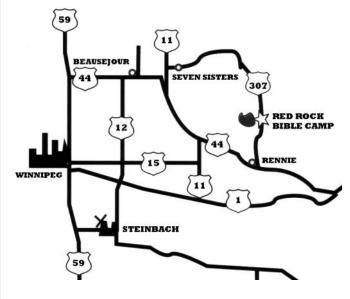

# **DIRECTIONS:**

Located 17 kilometers North of Rennie, MB, Whiteshell Provincial Park